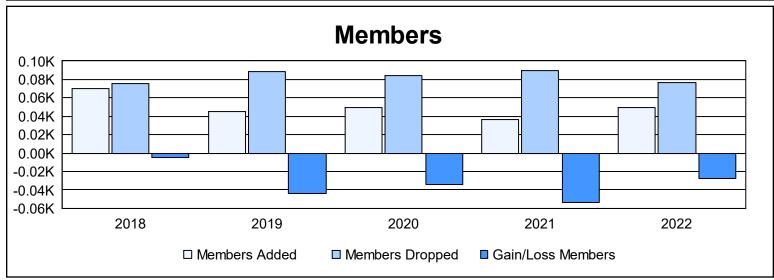

District 5 SW As of June 2022 Cumulative

| Year      | New<br>Clubs | Dropped<br>Clubs | Gain/<br>Loss<br>Clubs | New<br>Members | Charter<br>Members | Reinstate<br>Members | Transfer<br>Members | Total<br>Member<br>Added | Total<br>Members<br>Dropped | Gain/<br>Loss<br>Members |
|-----------|--------------|------------------|------------------------|----------------|--------------------|----------------------|---------------------|--------------------------|-----------------------------|--------------------------|
| 2017-2018 | 0            | 0                | 0                      | 63             | 0                  | 6                    | 1                   | 70                       | 75                          | -5                       |
| 2018-2019 | 0            | 0                | 0                      | 35             | 3                  | 4                    | 3                   | 45                       | 89                          | -44                      |
| 2019-2020 | 0            | 0                | 0                      | 41             | 0                  | 7                    | 2                   | 50                       | 84                          | -34                      |
| 2020-2021 | 0            | 2                | -2                     | 32             | 1                  | 1                    | 2                   | 36                       | 90                          | -54                      |
| 2021-2022 | 0            | 0                | 0                      | 43             | 0                  | 3                    | 3                   | 49                       | 77                          | -28                      |
| Average   | 0            | 0                | 0                      | 43             | 1                  | 4                    | 2                   | 50                       | 83                          | -33                      |