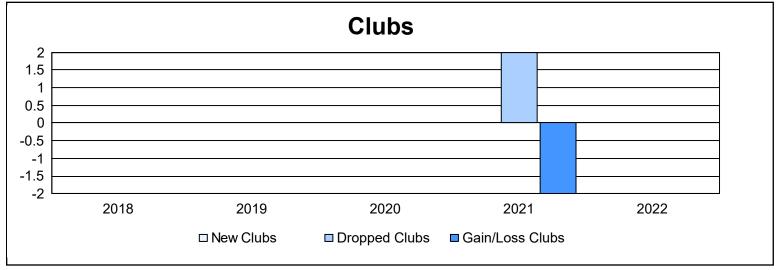

District 5 SW As of June 2022 Cumulative

| Year      | New<br>Clubs | Dropped<br>Clubs | Gain/<br>Loss<br>Clubs | New<br>Members | Charter<br>Members | Reinstate<br>Members | Transfer<br>Members | Total<br>Member<br>Added | Total<br>Members<br>Dropped | Gain/<br>Loss<br>Members |
|-----------|--------------|------------------|------------------------|----------------|--------------------|----------------------|---------------------|--------------------------|-----------------------------|--------------------------|
| 2017-2018 | 0            | 0                | 0                      | 63             | 0                  | 6                    | 1                   | 70                       | 75                          | -5                       |
| 2018-2019 | 0            | 0                | 0                      | 35             | 3                  | 4                    | 3                   | 45                       | 89                          | -44                      |
| 2019-2020 | 0            | 0                | 0                      | 41             | 0                  | 7                    | 2                   | 50                       | 84                          | -34                      |
| 2020-2021 | 0            | 2                | -2                     | 32             | 1                  | 1                    | 2                   | 36                       | 90                          | -54                      |
| 2021-2022 | 0            | 0                | 0                      | 43             | 0                  | 3                    | 3                   | 49                       | 77                          | -28                      |
| Average   | 0            | 0                | 0                      | 43             | 1                  | 4                    | 2                   | 50                       | 83                          | -33                      |